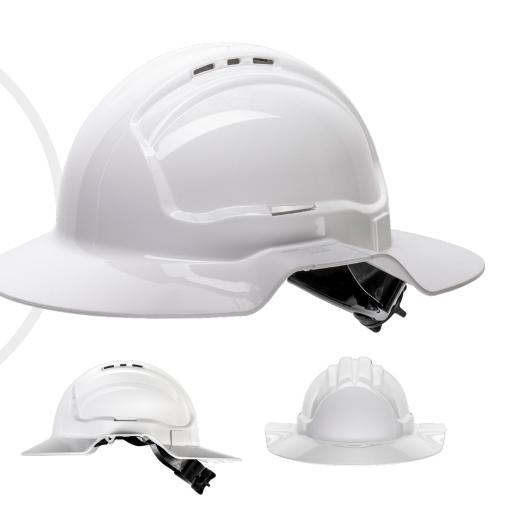

## White Broad Brim Vented Hard Hat - Ratchet HVB570-W

NEW, innovative designed broad brim hard hat. This new design includes greater protection from the elements including a 60% increase in brim area and 30% more protection, compared to current broad brim designs and 300% more brim area than a standard peak cap. The new Broad Brim hard hat has a unique removable access tab to allow for cap attachable helmet ear muffs. These tabs can be parked in the rear of the hard hat to prevent loss.

## **Features & Benefits**

- Certified Australian design & manufacture for trusted & reliable head protection
- Type 1 high impact rated ABS is extra strong and robust yet light-weight, ideal for all working conditions.
- Unique 360° Broad Brim design provides maximum sun and rain protection
- The improved modern design of the attachment slot allows the Broad Brim helmet to accept most 25mm and 30mm attachments in the marketplace (cap attachable earmuffs).
- · Patented slide and store insert system for Maxisafe cap mount earmuff attachment
- Ratchet wheel for one handed fit adjustment
- Premium 6 point terylene harness ensures comfort and cushioning
- Logo printing available in multiple colours and positions (MOQ apply).
- Certified to Australian Standards AS/NZS 1801